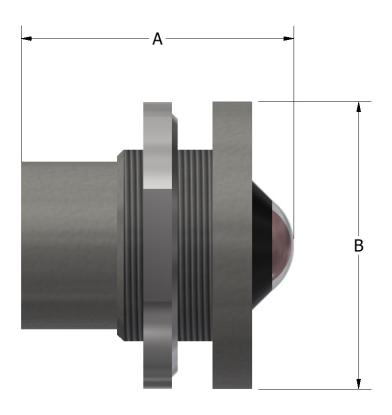

# **DIMENSIONS**

| А               | 1.70" (43.18 mm) |  |
|-----------------|------------------|--|
| В               | 1.50" (38.1 mm)  |  |
| CONNECTION SIZE | 1/8" FNPT        |  |

PHONE: 504-340-0055 FAX: 504-340-0056 EMAIL: SALES@RUELCO.COM